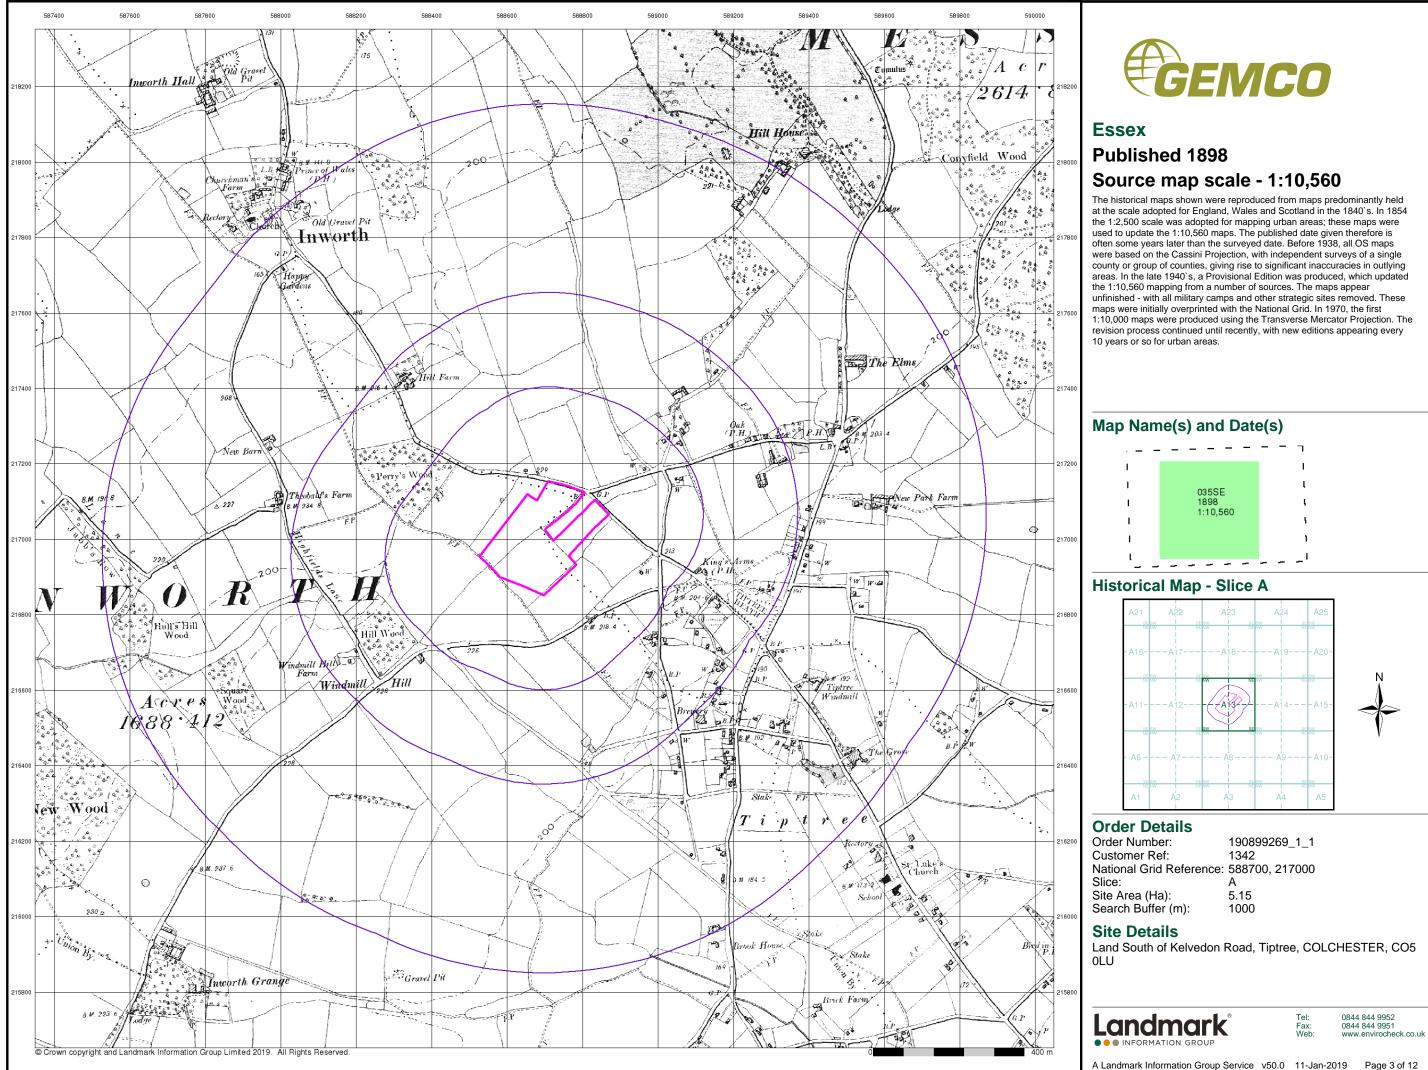

### Historical Map - Slice A

### **Order Details**

 Order Number:
 190899269\_1\_1

 Customer Ref:
 1342

 National Grid Reference:
 588700, 217000

 Slice:
 A

 Site Area (Ha):
 5.15

 Search Buffer (m):
 1000

### Site Details

Land South of Kelvedon Road, Tiptree, COLCHESTER, CO5  $0\mathrm{LU}$ 

A Landmark Information Group Service v50.0 11-Jan-2019 Page 1 of 12

Tel: Fax: Web: 0844 844 9952 0844 844 9951 www.envirocheck.co.uk