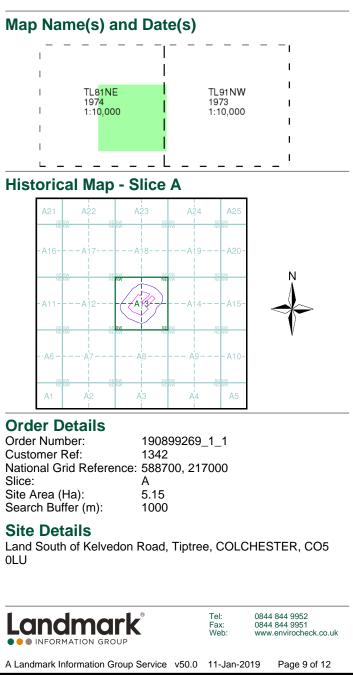

### Historical Map - Slice A

### **Order Details**

 Order Number:
 190899269\_1\_1

 Customer Ref:
 1342

 National Grid Reference:
 588700, 217000

 Slice:
 A

 Site Area (Ha):
 5.15

 Search Buffer (m):
 1000

### Site Details

Land South of Kelvedon Road, Tiptree, COLCHESTER, CO5  $0\mathrm{LU}$ 

A Landmark Information Group Service v50.0 11-Jan-2019 Page 1 of 12

Tel: Fax: Web: 0844 844 9952 0844 844 9951 www.envirocheck.co.uk