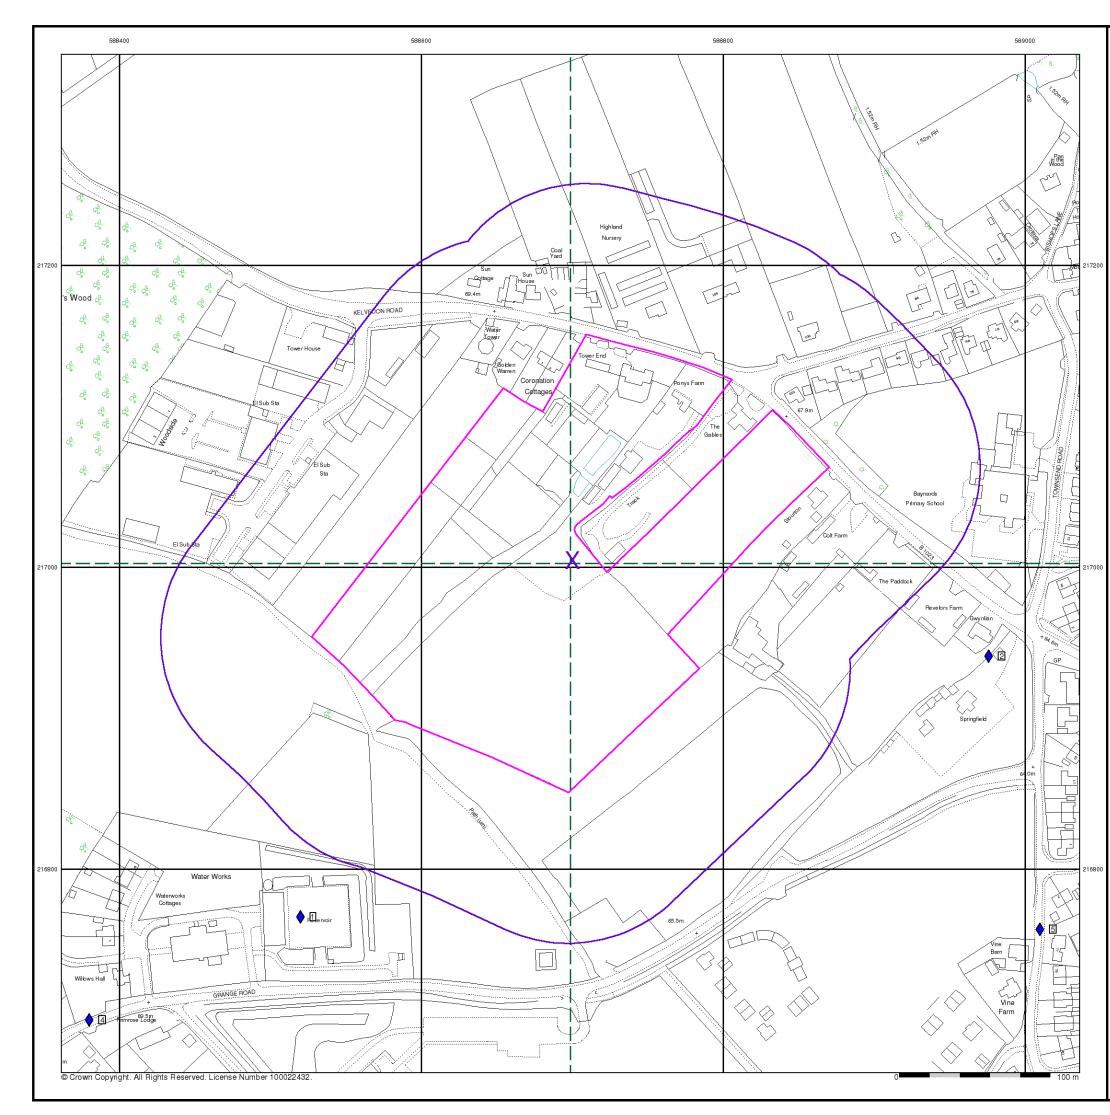

### **Order Details**

| Order Number:            | 190899269_1_1  |
|--------------------------|----------------|
| Customer Ref:            | 1342           |
| National Grid Reference: | 588700, 217000 |
| Slice:                   | A              |
| Site Area (Ha):          | 5.15           |
| Plot Buffer (m):         | 100            |
|                          |                |

### Site Details

Land South of Kelvedon Road, Tiptree, COLCHESTER, CO5 0LU

0844 844 9952 0844 844 9951 www.envirocheck.co.uk