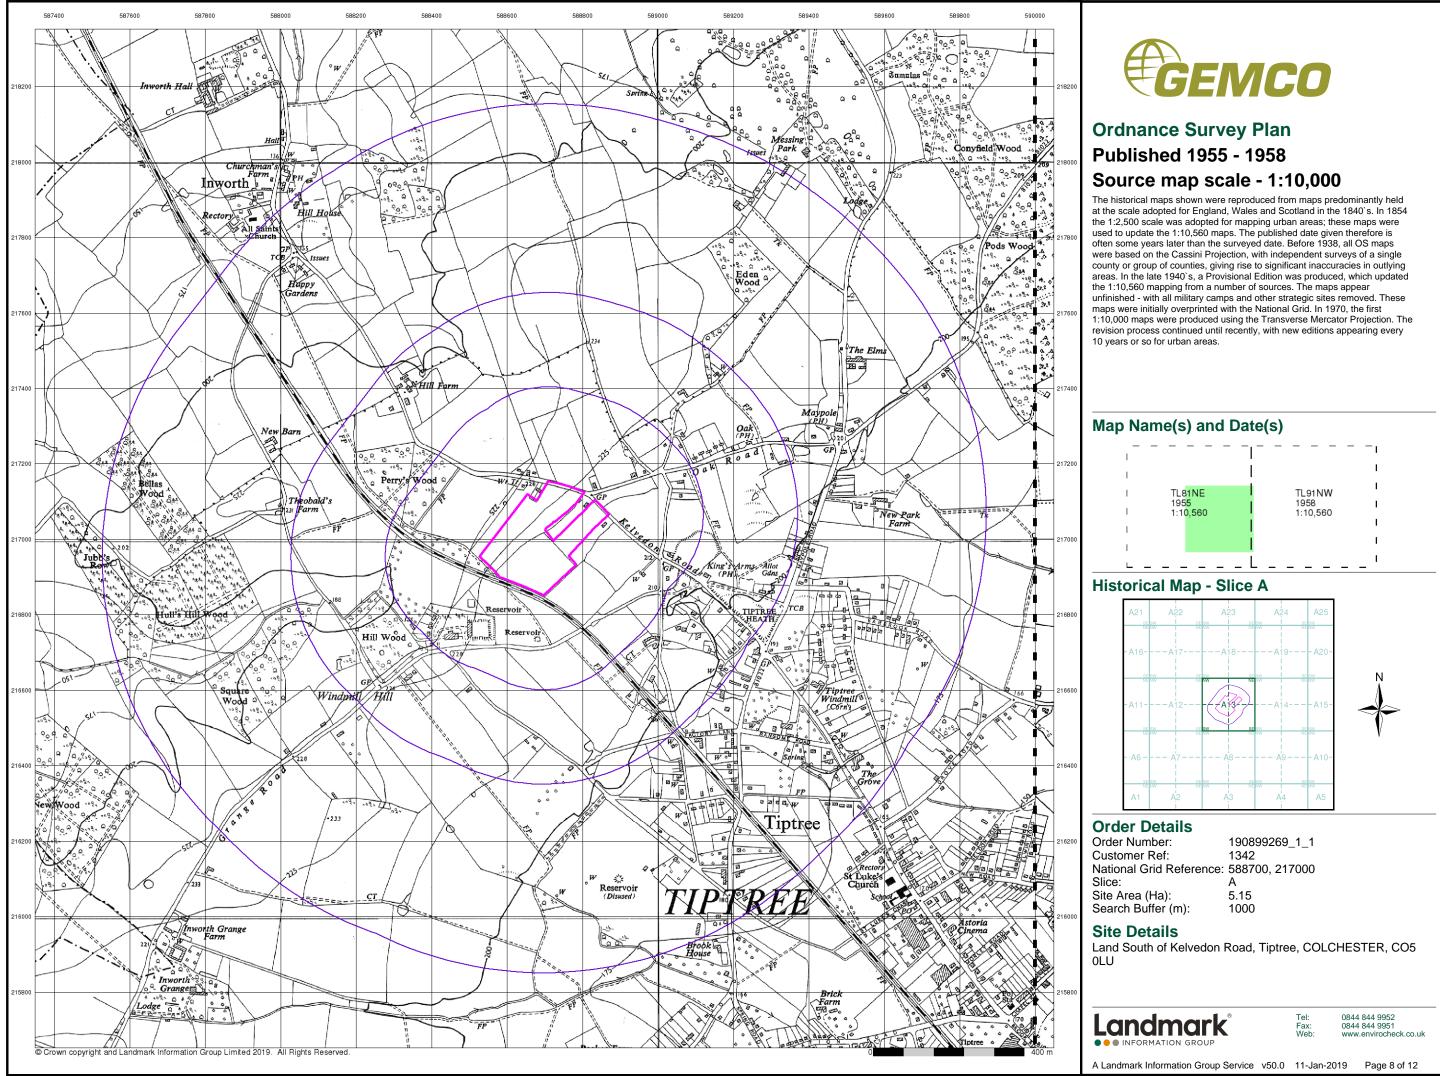

# Ordnance Survey Plan Published 1973 - 1974 Source map scale - 1:10,000

The historical maps shown were reproduced from maps predominantly held at the scale adopted for England, Wales and Scotland in the 1840's. In 1854 the 1:2,500 scale was adopted for mapping urban areas; these maps were used to update the 1:10,560 maps. The published date given therefore is often some years later than the surveyed date. Before 1938, all OS maps were based on the Cassini Projection, with independent surveys of a single county or group of counties, giving rise to significant inaccuracies in outlying areas. In the late 1940's, a Provisional Edition was produced, which updated the 1:10,560 mapping from a number of sources. The maps appear unfinished - with all military camps and other strategic sites removed. These maps were initially overprinted with the National Grid. In 1970, the first 1:10,000 maps were produced using the Transverse Mercator Projection. The revision process continued until recently, with new editions appearing every 10 years or so for urban areas.

## Map Name(s) and Date(s)

### Historical Map - Slice A