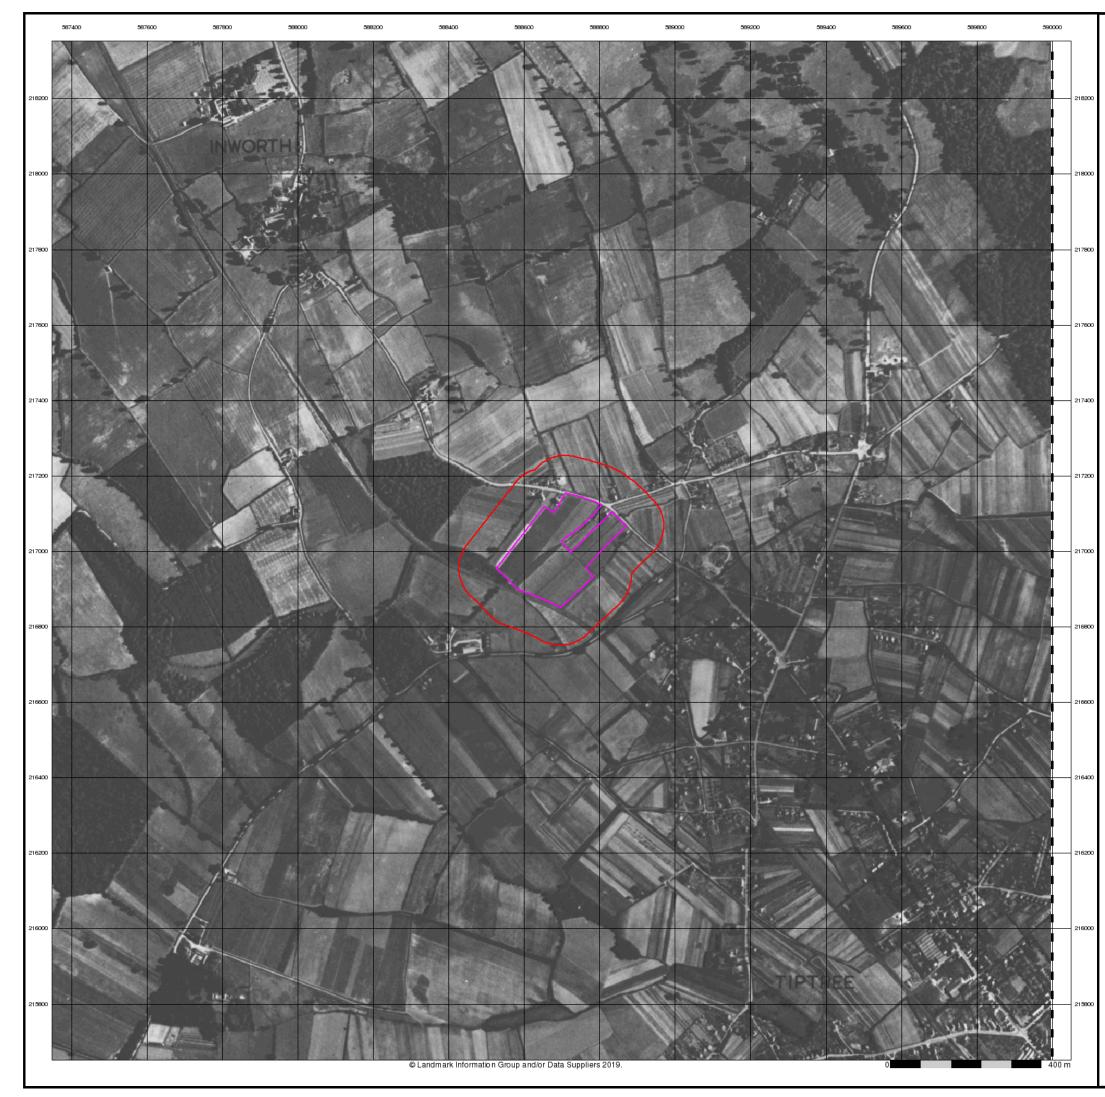

# Historical Aerial Photography - Slice A

### **Order Details**

| Order Number:            | 190899269_1_1  |
|--------------------------|----------------|
| Customer Ref:            | 1342           |
| National Grid Reference: | 588700, 217000 |
| Slice:                   | A              |
| Site Area (Ha):          | 5.15           |
| Search Buffer (m):       | 1000           |

### Site Details

Land South of Kelvedon Road, Tiptree, COLCHESTER, CO5 0LU

Tel: Fax: Web:

0844 844 9952 0844 844 9951 www.envirocheck.co.uk