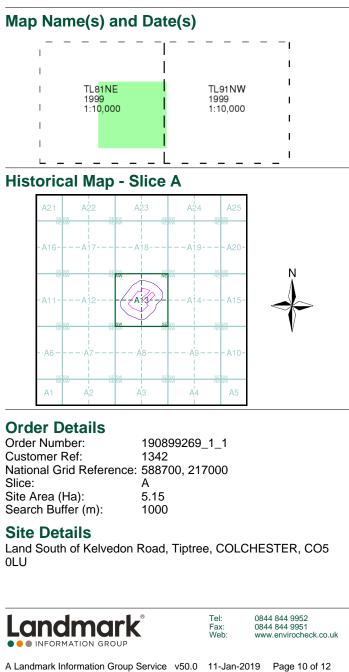

### Map Name(s) and Date(s)

\_

### Published 1999

### Source map scale - 1:10,000

The historical maps shown were produced from the Ordnance Survey's 1:10,000 colour raster mapping. These maps are derived from Landplan which replaced the old 1:10,000 maps originally published in 1970. The data is highly detailed showing buildings, fences and field boundaries as well as all roads, tracks and paths. Road names are also included together with the relevant road number and classification. Boundary information depiction includes county, unitary authority, district, civil parish and constituency.

### **Order Details**

 Order Number:
 190899269\_1\_1

 Customer Ref:
 1342

 National Grid Reference:
 588700, 217000

 Slice:
 A

 Site Area (Ha):
 5.15

 Search Buffer (m):
 1000

### Site Details

Land South of Kelvedon Road, Tiptree, COLCHESTER, CO5  $0\mathrm{LU}$ 

A Landmark Information Group Service v50.0 11-Jan-2019 Page 1 of 12

Tel: Fax: Web: 0844 844 9952 0844 844 9951 www.envirocheck.co.uk