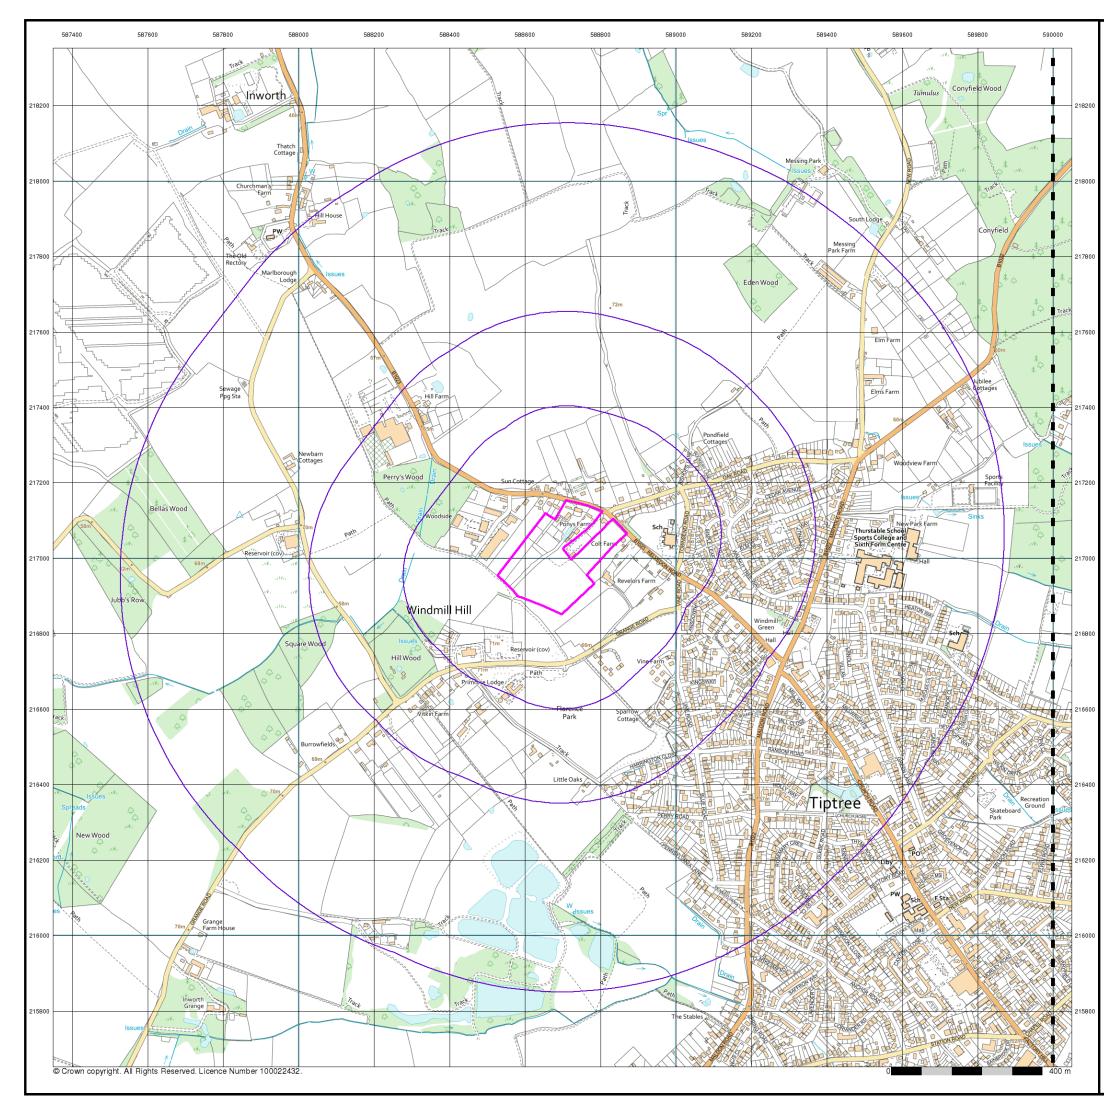

### **Order Details**

 Order Number:
 190899269\_1\_1

 Customer Ref:
 1342

 National Grid Reference:
 588700, 217000

 Slice:
 A

 Site Area (Ha):
 5.15

 Search Buffer (m):
 1000

### Site Details

Land South of Kelvedon Road, Tiptree, COLCHESTER, CO5  $0\mathrm{LU}$ 

A Landmark Information Group Service v50.0 11-Jan-2019 Page 1 of 12

Tel: Fax: Web: 0844 844 9952 0844 844 9951 www.envirocheck.co.uk

Land South of Kelvedon Road, Tiptree, COLCHESTER, CO5