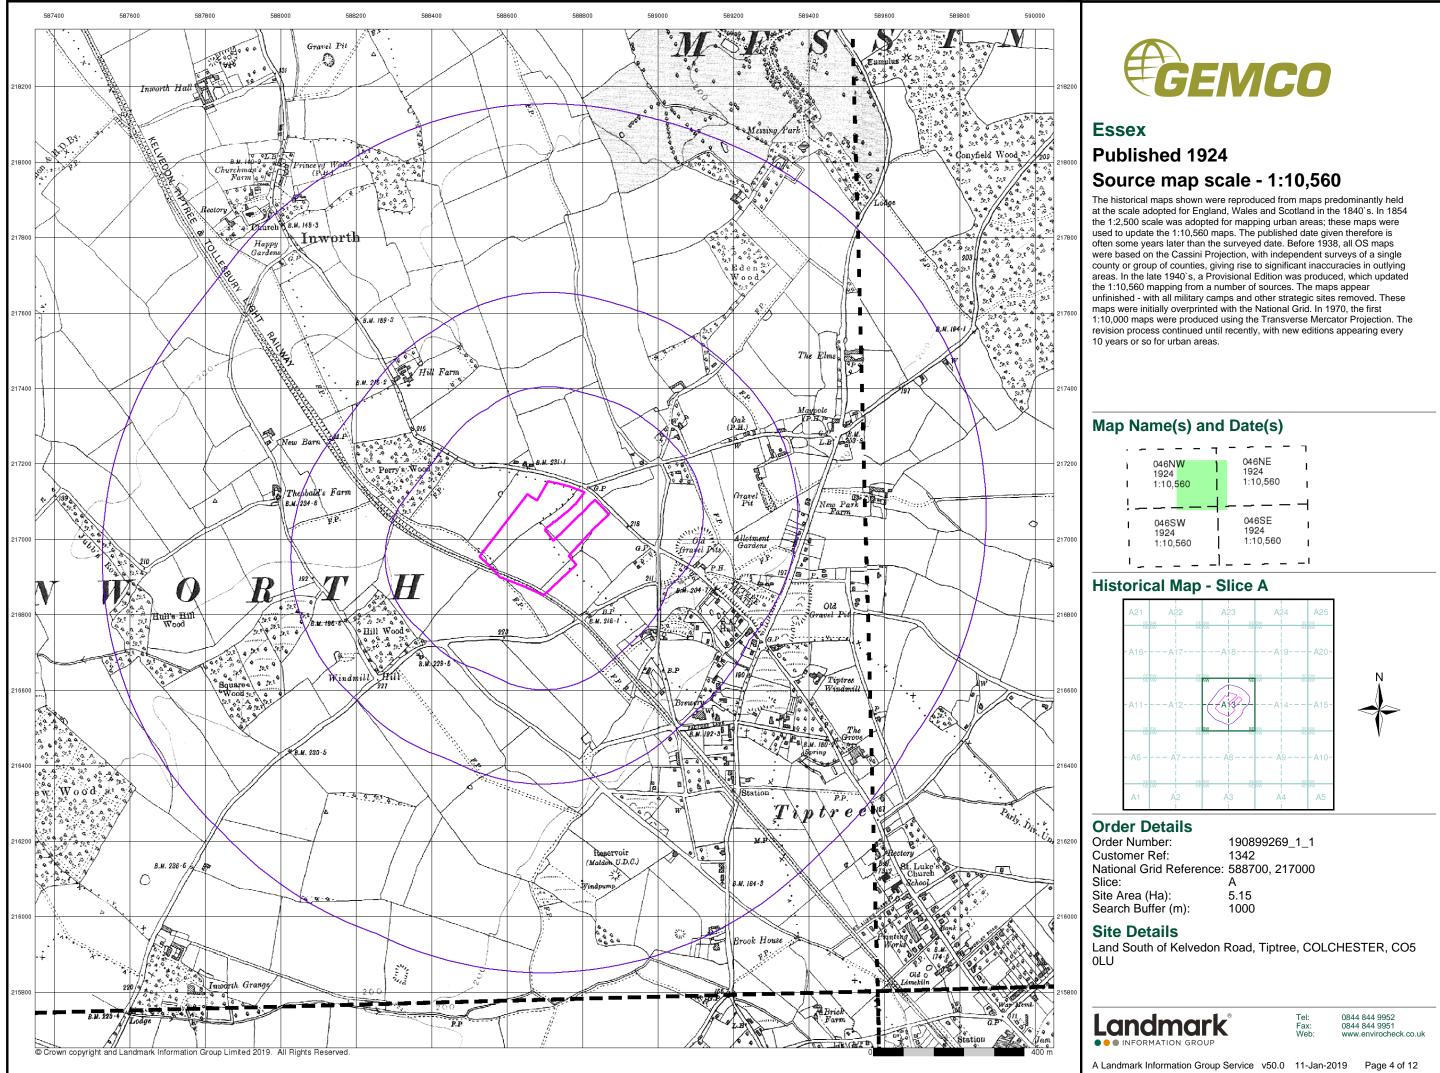

### Historical Map - Slice A

### **Order Details**

 Order Number:
 190899269\_1\_1

 Customer Ref:
 1342

 National Grid Reference:
 588700, 217000

 Slice:
 A

 Site Area (Ha):
 5.15

 Search Buffer (m):
 1000

### Site Details

Land South of Kelvedon Road, Tiptree, COLCHESTER, CO5  $0\mathrm{LU}$ 

A Landmark Information Group Service v50.0 11-Jan-2019 Page 1 of 12

Tel: Fax: Web: 0844 844 9952 0844 844 9951 www.envirocheck.co.uk