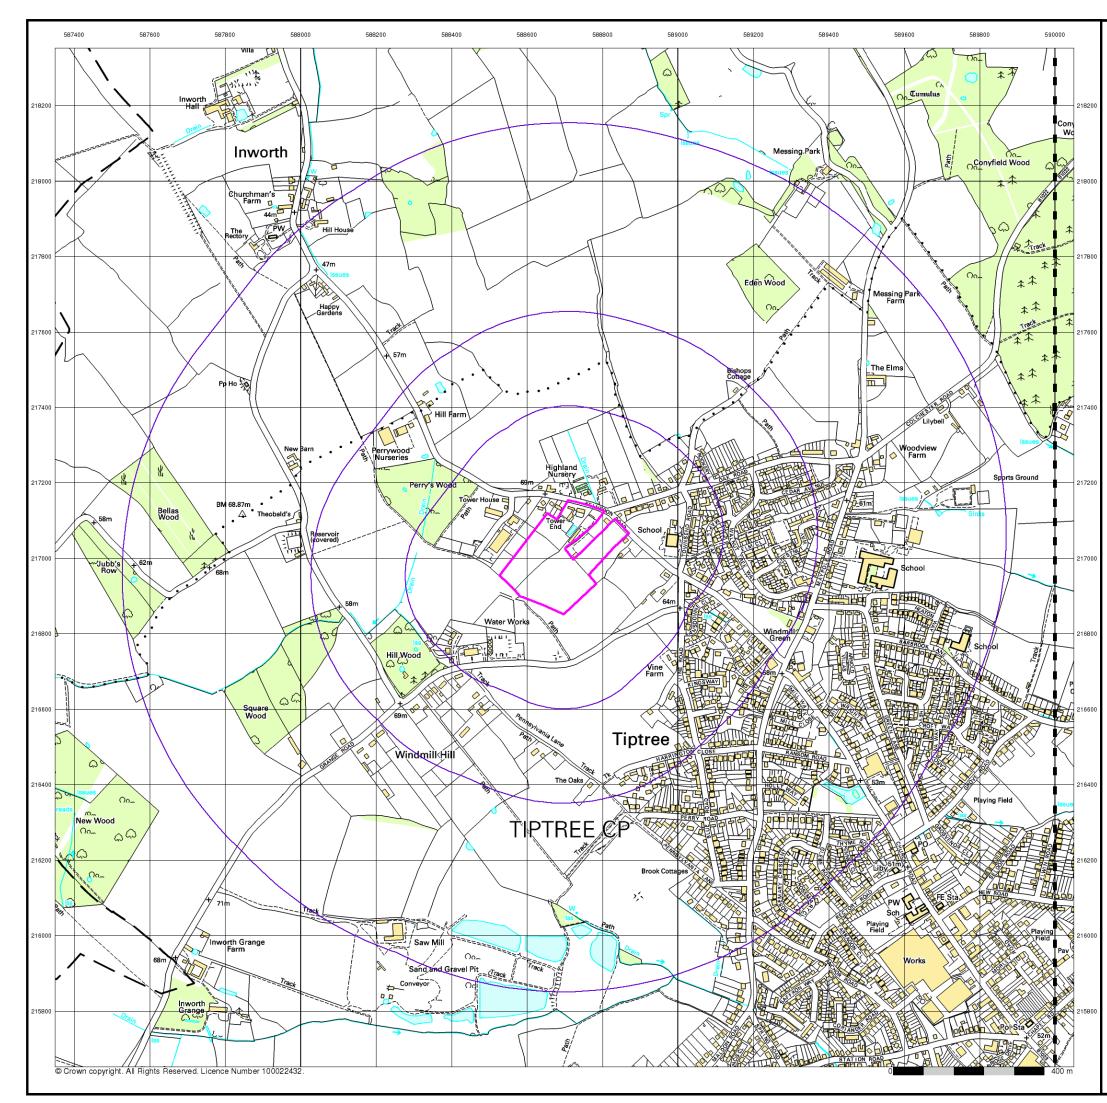

# Ordnance Survey Plan Published 1973 - 1974 Source map scale - 1:10,000

The historical maps shown were reproduced from maps predominantly held at the scale adopted for England, Wales and Scotland in the 1840's. In 1854 the 1:2,500 scale was adopted for mapping urban areas; these maps were used to update the 1:10,560 maps. The published date given therefore is often some years later than the surveyed date. Before 1938, all OS maps were based on the Cassini Projection, with independent surveys of a single county or group of counties, giving rise to significant inaccuracies in outlying areas. In the late 1940's, a Provisional Edition was produced, which updated the 1:10,560 mapping from a number of sources. The maps appear unfinished - with all military camps and other strategic sites removed. These maps were initially overprinted with the National Grid. In 1970, the first 1:10,000 maps were produced using the Transverse Mercator Projection. The revision process continued until recently, with new editions appearing every 10 years or so for urban areas.