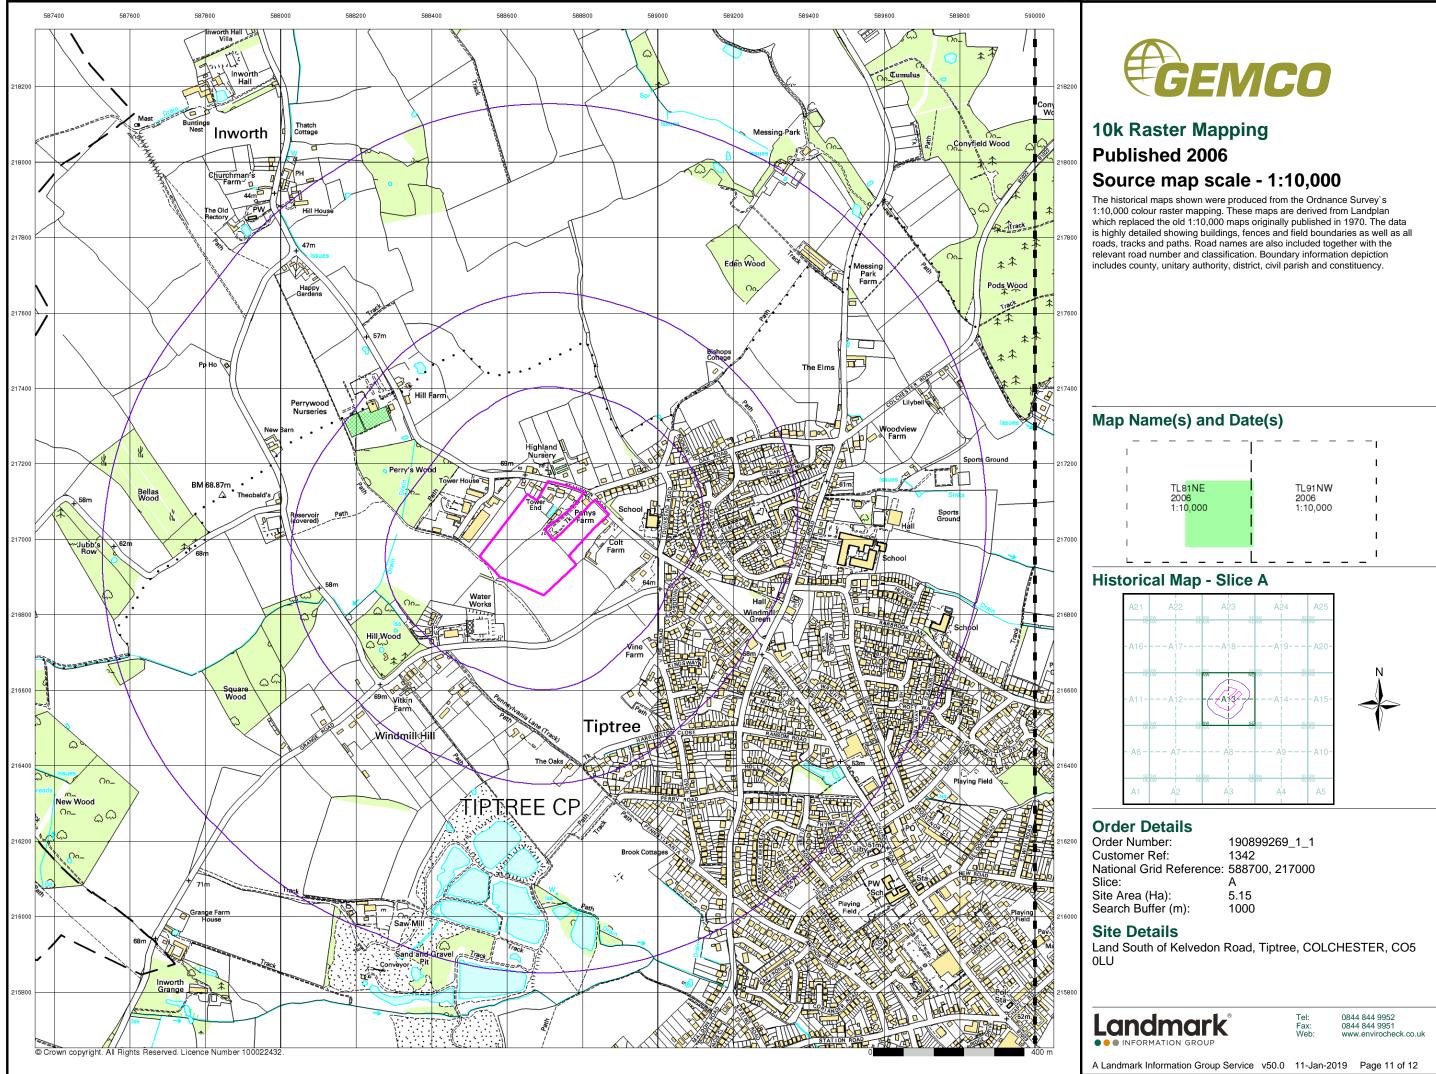

# **10k Raster Mapping**

### Published 1999

### Source map scale - 1:10,000

The historical maps shown were produced from the Ordnance Survey's 1:10,000 colour raster mapping. These maps are derived from Landplan which replaced the old 1:10,000 maps originally published in 1970. The data is highly detailed showing buildings, fences and field boundaries as well as all roads, tracks and paths. Road names are also included together with the relevant road number and classification. Boundary information depiction includes county, unitary authority, district, civil parish and constituency.

### **Order Details**

 Order Number:
 190899269\_1\_1

 Customer Ref:
 1342

 National Grid Reference:
 588700, 217000

 Slice:
 A

 Site Area (Ha):
 5.15

 Search Buffer (m):
 1000

### Site Details

Land South of Kelvedon Road, Tiptree, COLCHESTER, CO5  $0\mathrm{LU}$ 

A Landmark Information Group Service v50.0 11-Jan-2019 Page 1 of 12

Tel: Fax: Web: 0844 844 9952 0844 844 9951 www.envirocheck.co.uk