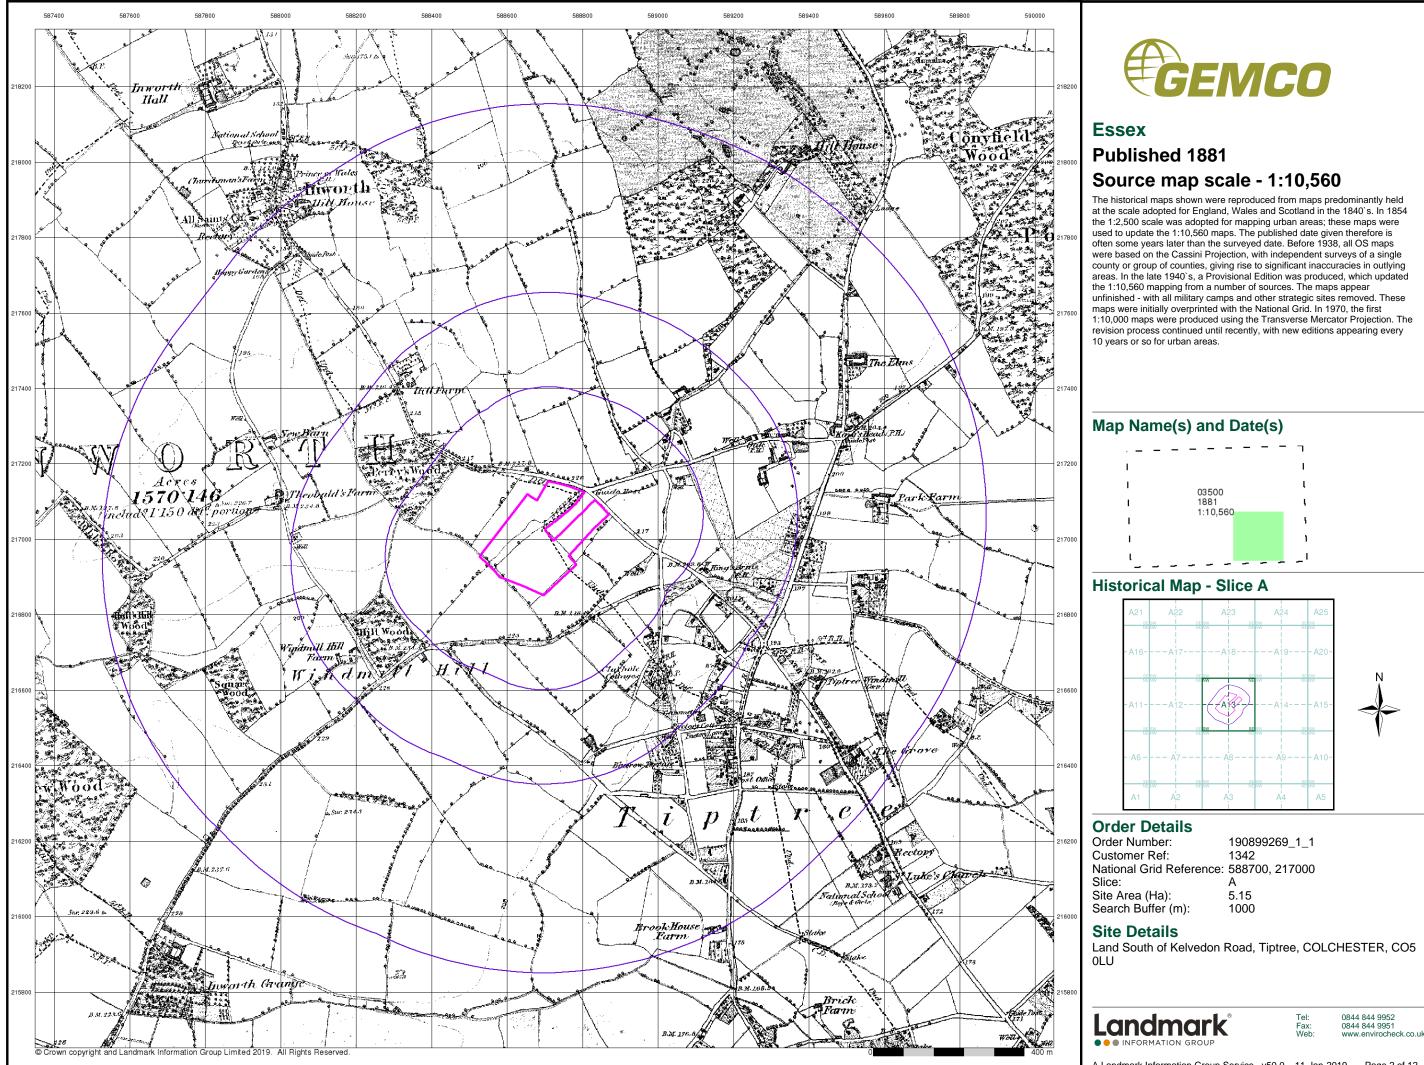

### Historical Map - Slice A

### **Order Details**

 Order Number:
 190899269\_1\_1

 Customer Ref:
 1342

 National Grid Reference:
 588700, 217000

 Slice:
 A

 Site Area (Ha):
 5.15

 Search Buffer (m):
 1000

### Site Details

Land South of Kelvedon Road, Tiptree, COLCHESTER, CO5  $0\mathrm{LU}$ 

A Landmark Information Group Service v50.0 11-Jan-2019 Page 1 of 12

Tel: Fax: Web: 0844 844 9952 0844 844 9951 www.envirocheck.co.uk