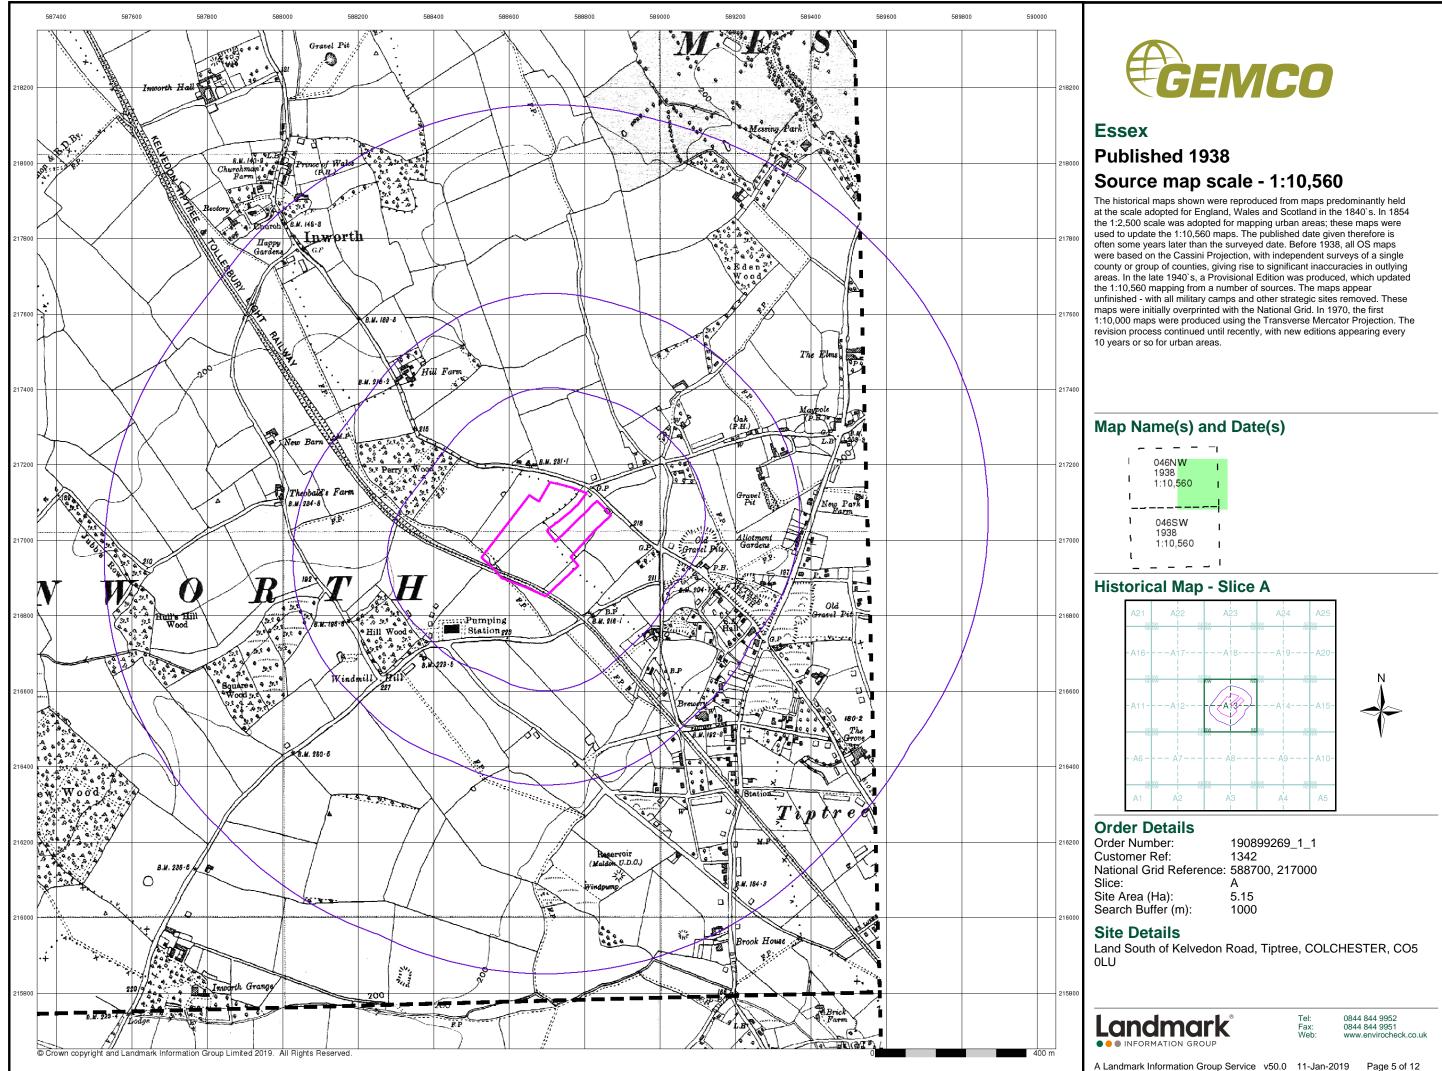

### Historical Map - Slice A

### **Order Details**

 Order Number:
 190899269\_1\_1

 Customer Ref:
 1342

 National Grid Reference:
 588700, 217000

 Slice:
 A

 Site Area (Ha):
 5.15

 Search Buffer (m):
 1000

### Site Details

Land South of Kelvedon Road, Tiptree, COLCHESTER, CO5  $0\mathrm{LU}$ 

A Landmark Information Group Service v50.0 11-Jan-2019 Page 1 of 12

Tel: Fax: Web: 0844 844 9952 0844 844 9951 www.envirocheck.co.uk