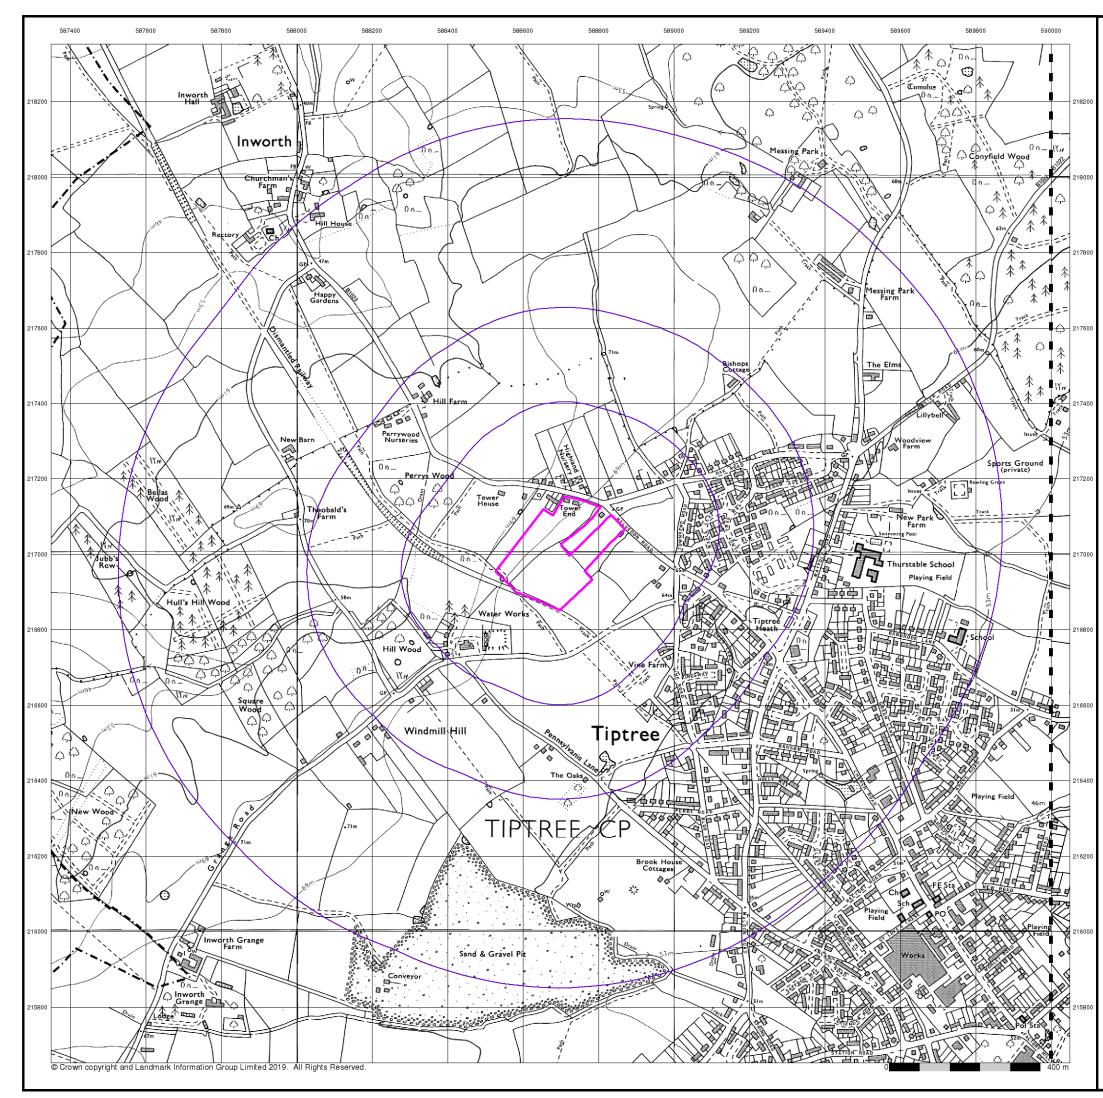

# Ordnance Survey Plan Published 1973 - 1974 Source map scale - 1:10,000

The historical maps shown were reproduced from maps predominantly held at the scale adopted for England, Wales and Scotland in the 1840's. In 1854 the 1:2,500 scale was adopted for mapping urban areas; these maps were used to update the 1:10,560 maps. The published date given therefore is often some years later than the surveyed date. Before 1938, all OS maps were based on the Cassini Projection, with independent surveys of a single county or group of counties, giving rise to significant inaccuracies in outlying areas. In the late 1940's, a Provisional Edition was produced, which updated the 1:10,560 mapping from a number of sources. The maps appear unfinished - with all military camps and other strategic sites removed. These maps were initially overprinted with the National Grid. In 1970, the first 1:10,000 maps were produced using the Transverse Mercator Projection. The revision process continued until recently, with new editions appearing every 10 years or so for urban areas.