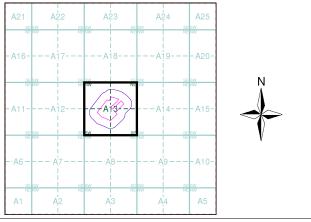

fication. Boundary information depiction includes county, unitary authority, district, civil parish and constituency.











# VectorMap Local

### Published 2018

# Source map scale - 1:10,000

VectorMap Local (Raster) is Ordnance Survey's highest detailed 'backdrop' mapping product. These maps are produced from OS's VectorMap Local, a simple vector dataset at a nominal scale of 1:10,000, covering the whole of Great Britain, that has been designed for creating graphical mapping. OS VectorMap Local is derived from large-scale information surveyed at 1:1250 scale (covering major towns and cities),1:2500 scale (smaller towns, villages and developed rural areas), and 1:10 000 scale (mountain, moorland and river estuary areas).







### General



### Site Sensitivity Map - Segment A13



### **Order Details**

| Order Number:            | 190899269_1_1  |
|--------------------------|----------------|
| Customer Ref:            | 1342           |
| National Grid Reference: | 588700, 217000 |
| Slice:                   | A              |
| Site Area (Ha):          | 5.15           |
| Plot Buffer (m):         | 100            |
|                          |                |

### Site Details

Land South of Kelvedon Road, Tiptree, COLCHESTER, CO5 0LU



0844 844 9952 0844 844 9951 www.envirocheck.co.uk