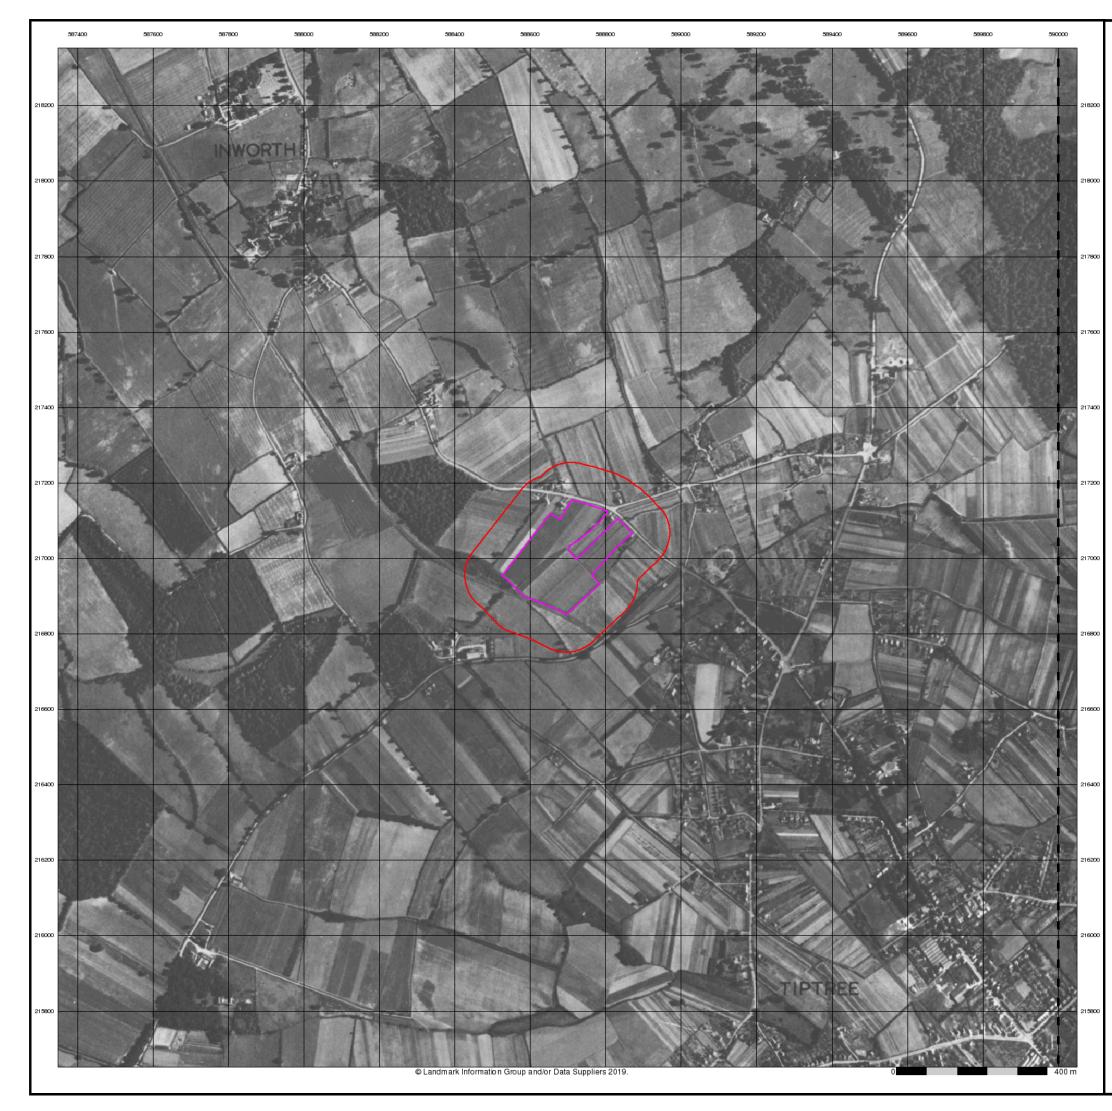

# Historical Aerial Photography - Slice A

### **Order Details**

| Order Number:            | 190899269_1_1  |
|--------------------------|----------------|
| Customer Ref:            | 1342           |
| National Grid Reference: | 588700, 217000 |
| Slice:                   | A              |
| Site Area (Ha):          | 5.15           |
| Search Buffer (m):       | 1000           |

### Site Details

Land South of Kelvedon Road, Tiptree, COLCHESTER, CO5 0LU

Tel: Fax: Web:

0844 844 9952 0844 844 9951 www.envirocheck.co.uk